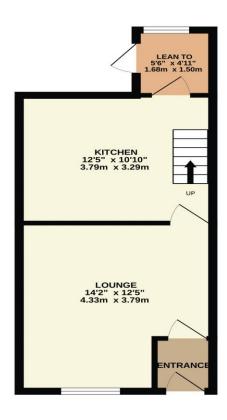

## **Offers Over**

\*\*CALLING ALL INVESTORS - TWO TERRACE FOR SALE WITH EXCELLENT LONG STANDING SITTING TENANT!!! Fantastic BTL Investment - High Quality Finish - Popular Horwich Location - Utility Extension - No Chain - Rent From Completion Set within the ever popular area of Mary Street West, Horwich this two bed extended mid terrace is ideal for anyone looking to add to their portfolio and would make an ideal buy to let investment. The property has been well looked after by the current landlord with high quality kitchen, bathroom, carpets and decoration. All certs are in place and rent will be received from the point of completion returning over 6% yield. It is perfectly located close to the centre of Horwich, within walking distance to the excellent local amenities yet only a short drive to well renowned schools, M61 motorway and Blackrod/Horwich train station. The home comprises; entrance porch, spacious lounge with feature fire place, open plan kitchen/diner with range of wall and base units and utility extension with brand new modern boiler. Upstairs there are two double bedrooms complimented by a three piece bathroom suite with vaulted ceiling and Velux. To the rear is a well sized rear yard with views over Rivington. Two bedroom terraced properties offering this finish and quality of tenant rarely come on the market for sale. Please call the office ASAP to arrange a viewing!

TOTAL FLOOR AREA: 649 sq.ft. (60.3 sq.m.) approx.

What every attempt has been made to ensure the accuracy of the floorplan contained here, measurements of doors, which was been made to ensure the accuracy of the floorplan contained here. The start for any error, omission or mis-statement. This plan is for illustrative purposes only and should be used as such by any prospective purchaser. The services, systems and appliances shown have not been tested and no quarantee as: