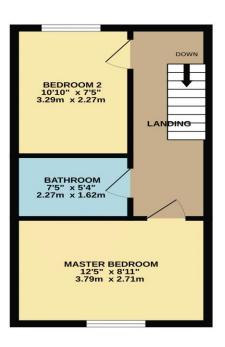

## **Offers Over**

\*\*CALLING ALL INVESTORS - TWO TERRACE FOR SALE WITH EXCELLENT LONG STANDING SITTING TENANT!!! Fantastic BTL Investment - High Quality Finish - Popular Horwich Location - Utility Extension - No Chain - Rent From Completion Set within the ever popular area of Mary Street West, Horwich this two bed extended mid terrace is ideal for anyone looking to add to their portfolio and would make an ideal buy to let investment. The property has been well looked after by the current landlord with high quality kitchen, bathroom, carpets and decoration. All certs are in place and rent will be received from the point of completion returning over 6% yield. It is perfectly located close to the centre of Horwich, within walking distance to the excellent local amenities yet only a short drive to well renowned schools, M61 motorway and Blackrod/Horwich train station. The home comprises; entrance porch, spacious lounge with feature fire place, open plan kitchen/diner with range of wall and base units and utility extension with brand new modern boiler. Upstairs there are two double bedrooms complimented by a three piece bathroom suite with vaulted ceiling and Velux. To the rear is a well sized rear yard with views over Rivington. Two bedroom terraced properties offering this finish and quality of tenant rarely come on the market for sale. Please call the office ASAP to arrange a viewing!

TOTAL FLOOR AREA: 649 sq.ft. (60.3 sq.m.) approx.

What every attempt has been made to ensure the accuracy of the floorplan contained here, measurements of doors, which was been made to ensure the accuracy of the floorplan contained here. The start for any error, omission or mis-statement. This plan is for illustrative purposes only and should be used as such by any prospective purchaser. The services, systems and appliances shown have not been tested and no quarantee as: